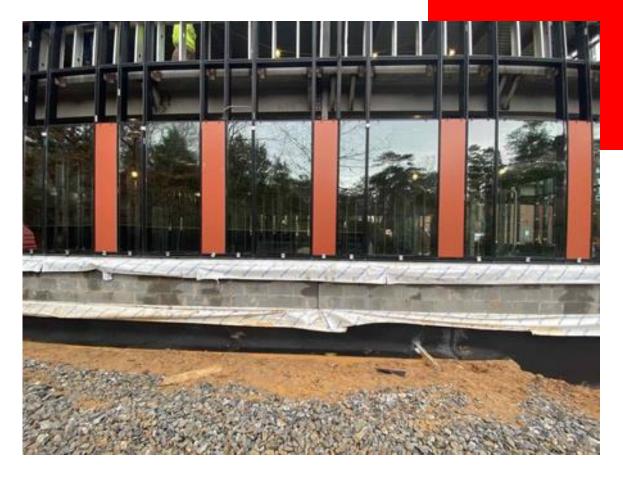

#### THIS WEEK

- Fire sprinkler installation continues
- Lighting installation continues in Area B and Area D
- Ceiling grid installation finishing
- Interior painting continues in Area A, B and D
- New addition curtainwall continuing
- Curtainwall glass install beginning
- Plumbing carriers and rough-in continuing
- Exterior metal stud installation continuing
- Exterior sheathing continuing
- New addition interior metal stud installation.
- New addition Mechanical, Electrical, & Plumbing rough-in continuing
- Driveway retaining wall install beginning
- Plumbing carriers and rough-in continuing
- TPO installation on new addition roof
- Steel fireproofing beginning
- New flooring in existing building install

#### **NEXT WEEK: 03.14.22 – 03.18.22**

- Fire sprinkler installation continues
- Lighting installation continues in Area B and Area D
- Ceiling grid installation continues
- Interior painting continues in Area B, B and D
- Plumbing carriers and rough-in continuing
- HVAC rough-in at new addition continuing
- New addition electrical continuing
- New addition interior metal studs continuing
- New addition curtainwall installation continuing
- New addition glass install continuing
- Exterior metal stud installation continuing
- Exterior sheathing continuing
- TPO installation on new roof finishing
- Can wash and mechanical yard installation
- Steel fireproofing finishing
- New flooring in existing building install continuing

#### **Schedule Status:**

On Schedule

Completed By: Chris Hubbard

New addition curtainwall install

Curtainwall glass install