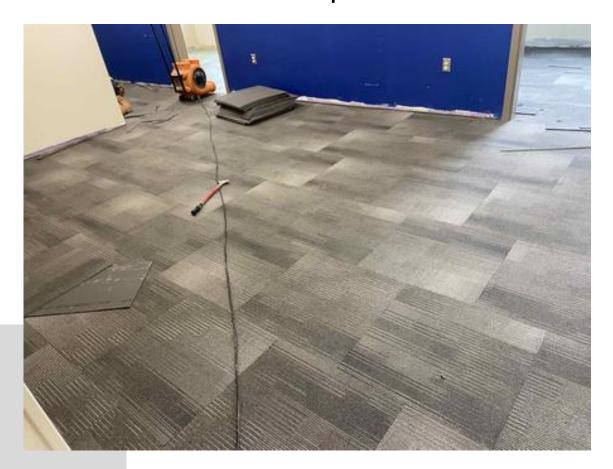

### Air barrier install on new addition

Metal stud installation in cafeteria corridor

Admin carpet install

Ceiling tile delivery for existing building

Ceiling tile install in existing building

Ceramic tile install