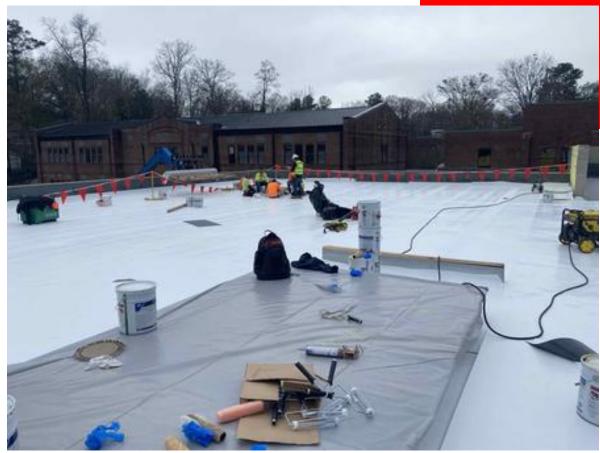

### TPO installation on new addition

TPO installation on new addition

Interior framing/Mapes panel install

Steel fireproofing install